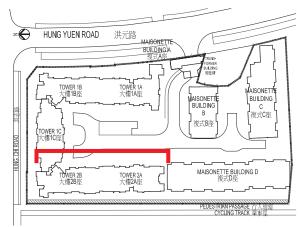

索引圖 KEY PLAN

大樓2B座北立面圖 TOWER 2B NORTH ELEVATION

大樓2A座東立面圖 TOWER 2A EAST ELEVATION 大樓2B座東立面圖 TOWER 2B EAST ELEVATION

發展項目的認可人士已經證明該等立面: (1)以2021年3月26日的情況為準的發展項目的經批准的建築圖則為基礎擬備;及 (2)大致上與發展項目的外觀一致。

It has been certified by the Authorized Person for the Development that the elevations: (1) are prepared on the basis of the approved building plans for the Development as of 26th March 2021; and (2) are in general accordance with the outward appearance of the Development.