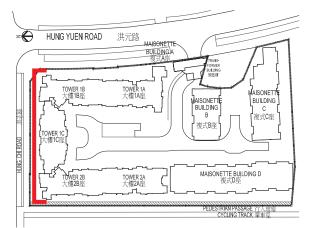

160

索引圖 KEY PLAN

大樓1B座西立面圖 TOWER 1B WEST ELEVATION 大樓1A座西立面圖 TOWER 1A WEST ELEVATION

發展項目的認可人士已經證明該等立面: (1)以2021年3月26日的情況為準的發展項目的經批准的建築圖則為基礎擬備;及 (2)大致上與發展項目的外觀一致。

It has been certified by the Authorized Person for the Development that the elevations: (1) are prepared on the basis of the approved building plans for the Development as of 26th March 2021; and (2) are in general accordance with the outward appearance of the Development.