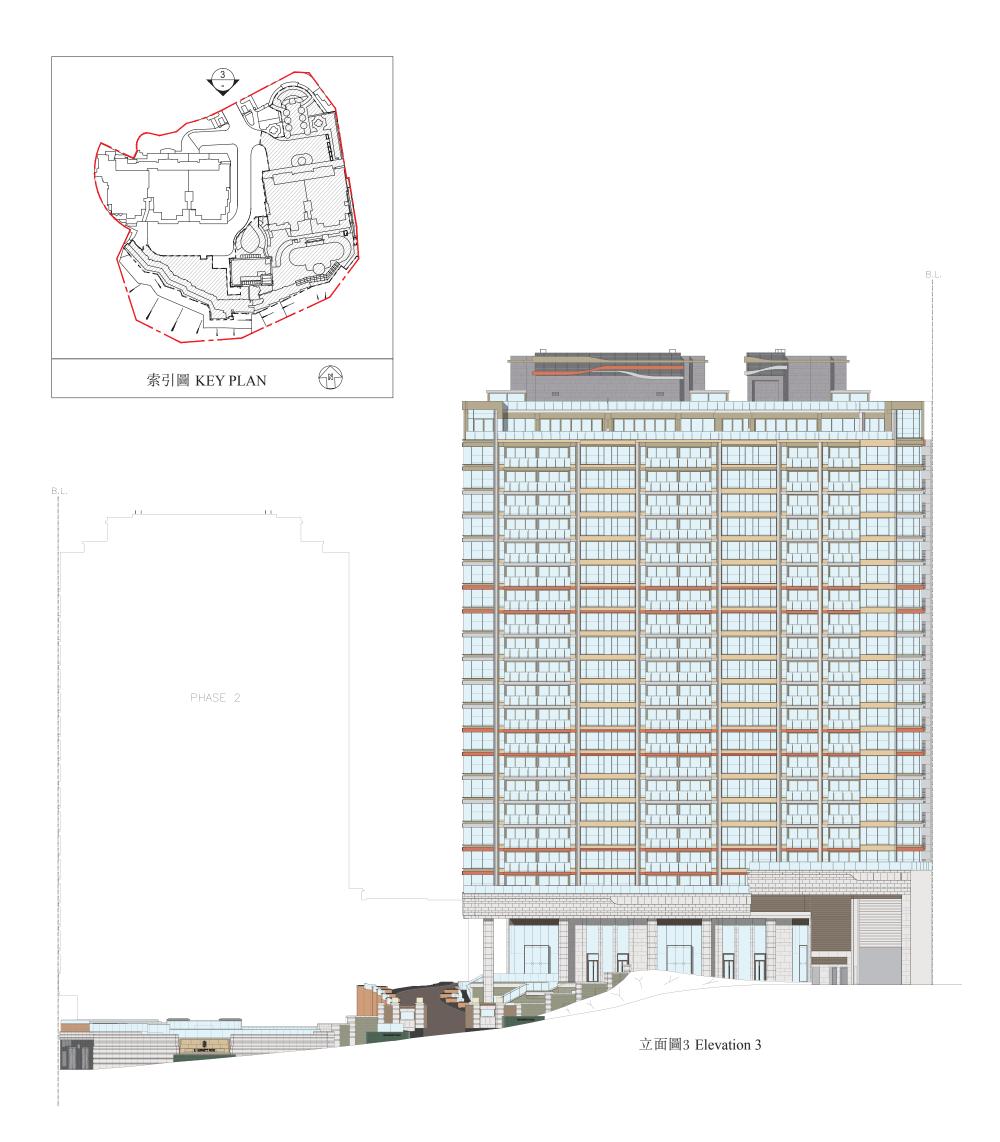

- (1) 以2019年10月31日的情況為準的期數經批准的建築圖則為基礎擬備;及
- (2) 大致上與期數的外觀一致。

- (1) are prepared on the basis of the approved building plans for the Phase as of 31st October 2019; and
- (2) are in general accordance with the outward appearance of the Phase.