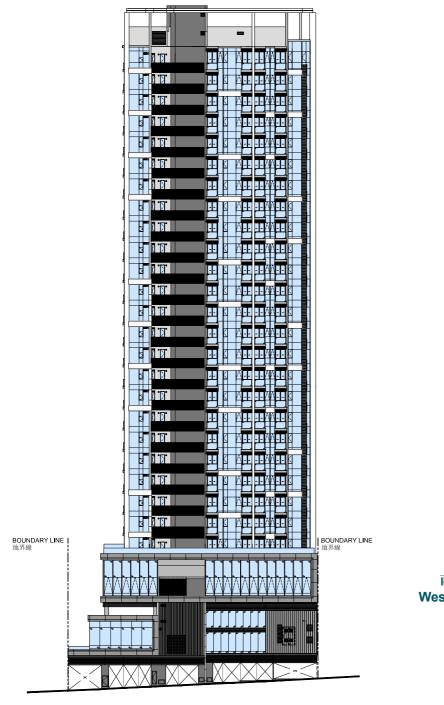

- 1. are prepared on the basis of the approved building plans for the development as of 20 August 2020; and
- 2. are in general accordance with the outward appearance of the development.

西立面圖 West Elevation

發展項目的認可人士證明本立面圖所顯示的立面:

- 1. 以2020年8月20日的情況為準的本項目的經批准的建築圖則為基礎擬備;及
- 2. 大致上與本項目的外觀一致。

Authorized Person for the development certified that the elevations shown on these elevation plans:

- 1. are prepared on the basis of the approved building plans for the development as of 20 August 2020; and
- 2. are in general accordance with the outward appearance of the development.